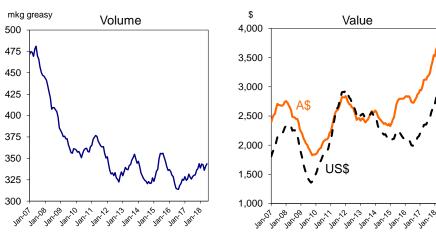

# NATIONAL COUNCIL OF WOOL SELLING BROKERS OF AUSTRALIA

### **2017/18 SEASON**





SHARE OF AUCTION SALES BY NCWSBA MEMBERS



AVERAGE MARKET INDICATORS: 1985/86 - 2017/18



Source: AWEX Note: EMI on 2017/18 basis

**AUSTRALIAN WOOL PRICES** (% change over the season)



PRODUCTION, EXPORTS, EASTERN MARKET INDICATOR 1979/80-2017/18



**AUSTRALIAN PRODUCTION OF WOOL** 1989/90 - 2017/18

SEASON



Source: Australian Wool Production Forecasting Com

#### AUSTRALIAN WOOL PRODUCTION BY MICRON RANGE SHARES



#### **AUSTRALIAN WOOL EXPORTS** (12 MONTH MOVING AGGREGATE TO JUNE 2018)



## MAJOR AUSTRALIAN WOOL EXPORT DESTINATIONS



1991/92

2017/18 (343.6 million kgs greasy wool equivalent)



Source: Australian Wool Production Forecasting Committee/Australian Wool Testing Authority