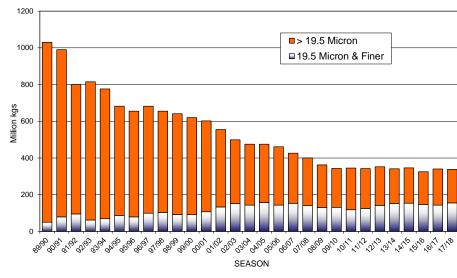

**AUSTRALIAN PRODUCTION OF WOOL** 1989/90 - 2017/18

SEASON

Source: Australian Wool Production Forecasting Com