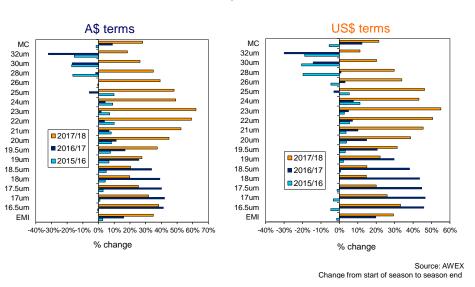

### **2017/18 SEASON**

SHARE OF AUCTION SALES BY NCWSBA MEMBERS

AVERAGE MARKET INDICATORS: 1985/86 - 2017/18

Source: AWEX Note: EMI on 2017/18 basis

**AUSTRALIAN WOOL PRICES** (% change over the season)

PRODUCTION, EXPORTS, EASTERN MARKET INDICATOR 1979/80-2017/18