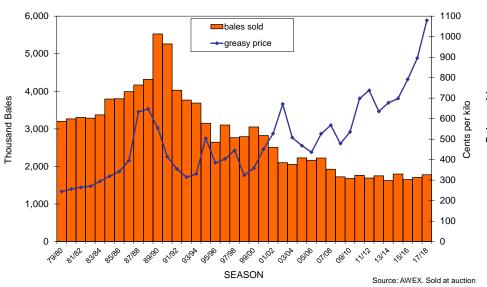

### **2017/18 SEASON**

SHARE OF AUCTION SALES BY NCWSBA MEMBERS

AVERAGE MARKET INDICATORS: 1985/86 - 2017/18

Source: AWEX Note: EMI on 2017/18 basis

**AUSTRALIAN WOOL PRICES** (% change over the season)

PRODUCTION, EXPORTS, EASTERN MARKET INDICATOR 1979/80-2017/18