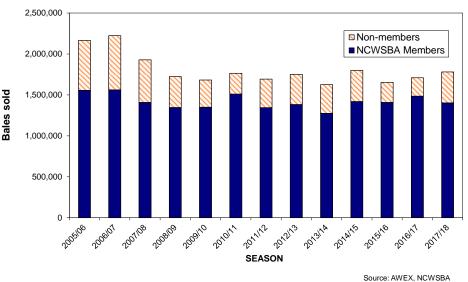

### **2017/18 SEASON**

SHARE OF AUCTION SALES BY NCWSBA MEMBERS

AVERAGE MARKET INDICATORS: 1985/86 - 2017/18

Source: AWEX Note: EMI on 2017/18 basis

**AUSTRALIAN WOOL PRICES** (% change over the season)

PRODUCTION, EXPORTS, EASTERN MARKET INDICATOR 1979/80-2017/18