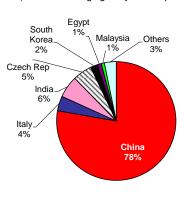

## MAJOR AUSTRALIAN WOOL EXPORT DESTINATIONS

1991/92

2017/18 (343.6 million kgs greasy wool equivalent)

Source: Australian Wool Production Forecasting Committee/Australian Wool Testing Authority