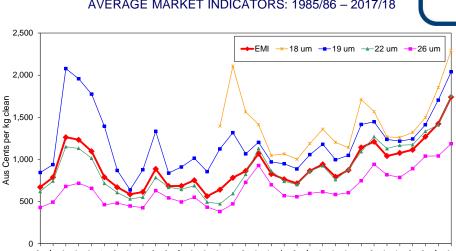

### **2017/18 SEASON**

SHARE OF AUCTION SALES BY NCWSBA MEMBERS

AVERAGE MARKET INDICATORS: 1985/86 - 2017/18

Source: AWEX Note: EMI on 2017/18 basis

**AUSTRALIAN WOOL PRICES** (% change over the season)

PRODUCTION, EXPORTS, EASTERN MARKET INDICATOR 1979/80-2017/18