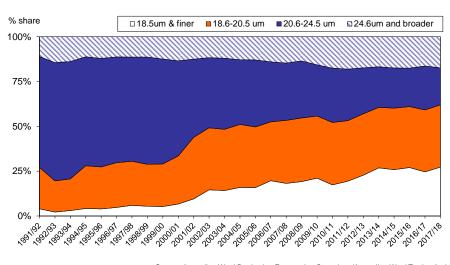

# NATIONAL COUNCIL OF WOOL SELLING BROKERS OF AUSTRALIA

### **2017/18 SEASON**





SHARE OF AUCTION SALES BY NCWSBA MEMBERS



AVERAGE MARKET INDICATORS: 1985/86 - 2017/18



Source: AWEX Note: EMI on 2017/18 basis

**AUSTRALIAN WOOL PRICES** (% change over the season)



PRODUCTION, EXPORTS, EASTERN MARKET INDICATOR 1979/80-2017/18



**AUSTRALIAN PRODUCTION OF WOOL** 1989/90 - 2017/18

SEASON



Source: Australian Wool Production Forecasting Com

#### AUSTRALIAN WOOL PRODUCTION BY MICRON RANGE SHARES



#### **AUSTRALIAN WOOL EXPORTS** (12 MONTH MOVING AGGREGATE TO JUNE 2018)



## MAJOR AUSTRALIAN WOOL EXPORT DESTINATIONS



1991/92

2017/18 (343.6 million kgs greasy wool equivalent)



Source: Australian Wool Production Forecasting Committee/Australian Wool Testing Authority