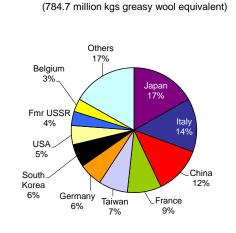

## MAJOR AUSTRALIAN WOOL EXPORT DESTINATIONS

1991/92

2017/18 (343.6 million kgs greasy wool equivalent)

Source: Australian Wool Production Forecasting Committee/Australian Wool Testing Authority