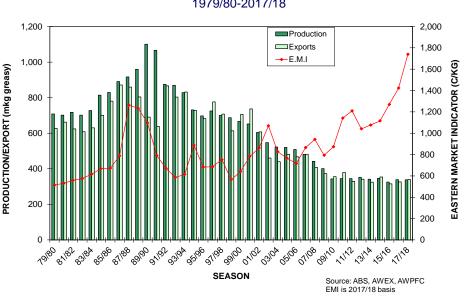

### **2017/18 SEASON**

SHARE OF AUCTION SALES BY NCWSBA MEMBERS

AVERAGE MARKET INDICATORS: 1985/86 - 2017/18

Source: AWEX Note: EMI on 2017/18 basis

**AUSTRALIAN WOOL PRICES** (% change over the season)

PRODUCTION, EXPORTS, EASTERN MARKET INDICATOR 1979/80-2017/18